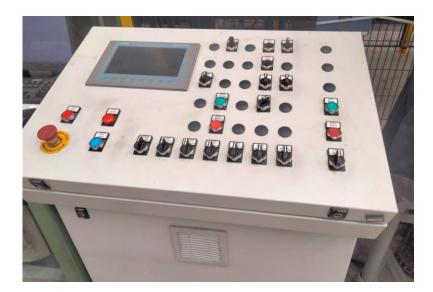

The line was revamped in 2023; the entire machine edge and electrical system were replaced, with safety upgrades to comply with new regulations.

MB Machinery Consulting S.r.l.s.
Via Molino 9 - 10040 La Loggia TO - ITALY
Mobile +393518936917
P.IVA 12879890015