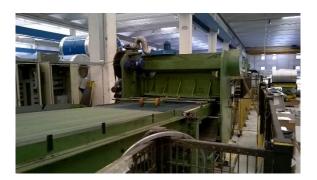

#### **UNLOADING ZONE**

Chain pantograph (4000 mm approx.) equipped with fins for stacking material without wood stock