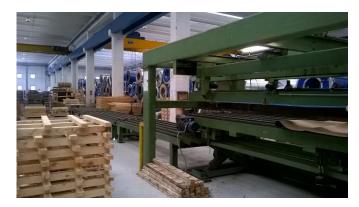

#### **UNLOADING ZONE**

Chain pantograph (4000 mm approx.) equipped with fins for stacking material without wood stock

## MB Machinery Consulting S.r.I.s. Via Molino 9 - 10040 La Loggia TO - ITALY Mobile +393518936917

P.IVA 12879890015 www.mbmachineryconsulting.com

Three unloading catenaries that can be controlled from both the main pulpit and the strapping station (4000 mm each); second equipped with chains and third with weighing machine