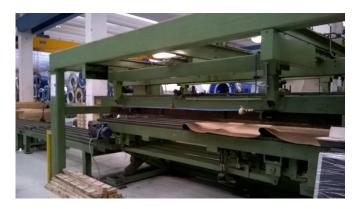

#### **UNLOADING ZONE**

Chain pantograph (4000 mm approx.) equipped with fins for stacking material without wood stock

## MB Machinery Consulting S.r.I.s. Via Molino 9 - 10040 La Loggia TO - ITALY Mobile +393518936917

P.IVA 12879890015 www.mbmachineryconsulting.com

Three unloading catenaries that can be controlled from both the main pulpit and the strapping station (4000 mm each); second equipped with chains and third with weighing machine