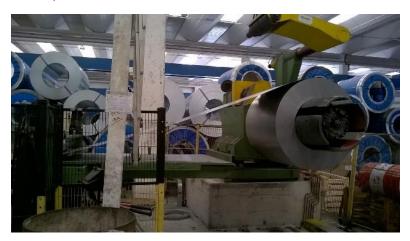

#### **INLET GROUP**

Including cantilever coil uncoiler for coils up to 20 tons, expandable from 430 mm to 620 mm infeed pinch-roll, infeed table