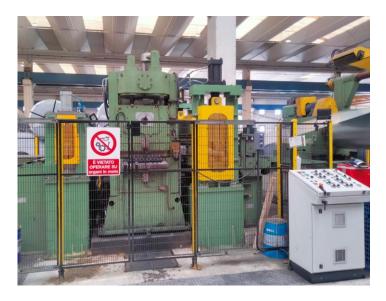

#### **LEVELLING UNIT**

4th class levelling machine with the possibility of acting on 7 counter rollers to correct the correct flatness of the material; before the leveller, idle snervator and subsequent pinch roll for material evacuation