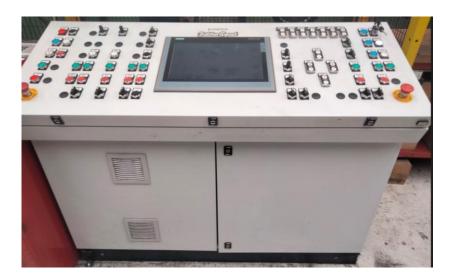

The line was revamped in 2023; the entire machine edge and electrical system were replaced, with safety upgrades to comply with new regulations.

MB Machinery Consulting S.r.l.s.
Via Molino 9 - 10040 La Loggia TO - ITALY
Mobile +393518936917
P.IVA 12879890015