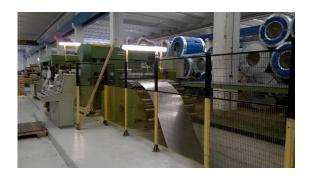

#### **FEEDER AND SHEAR**

Centring device and feeder allow the material to be advanced while guaranteeing minimal tolerances

Measuring wheel and encoder give cutting consents to the shear